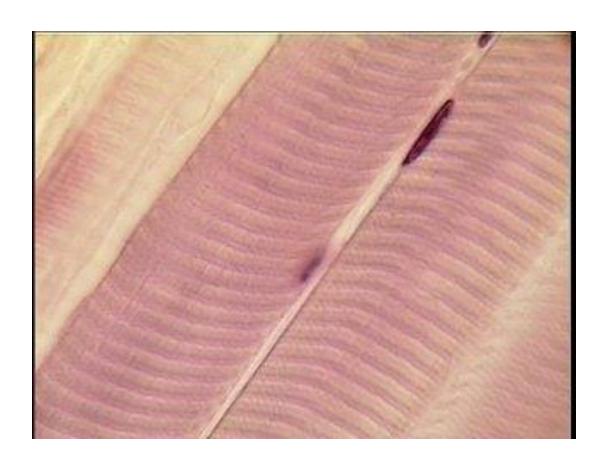

- Primary Name: Connective
- Subprimary name: Blood

- Primary Name: Epithelium
- Subprimary name: Squamous

- Primary Name: Connective
- Subprimary name: Tendon

- Primary Name: Connective
- Subprimary name: Compact Bone