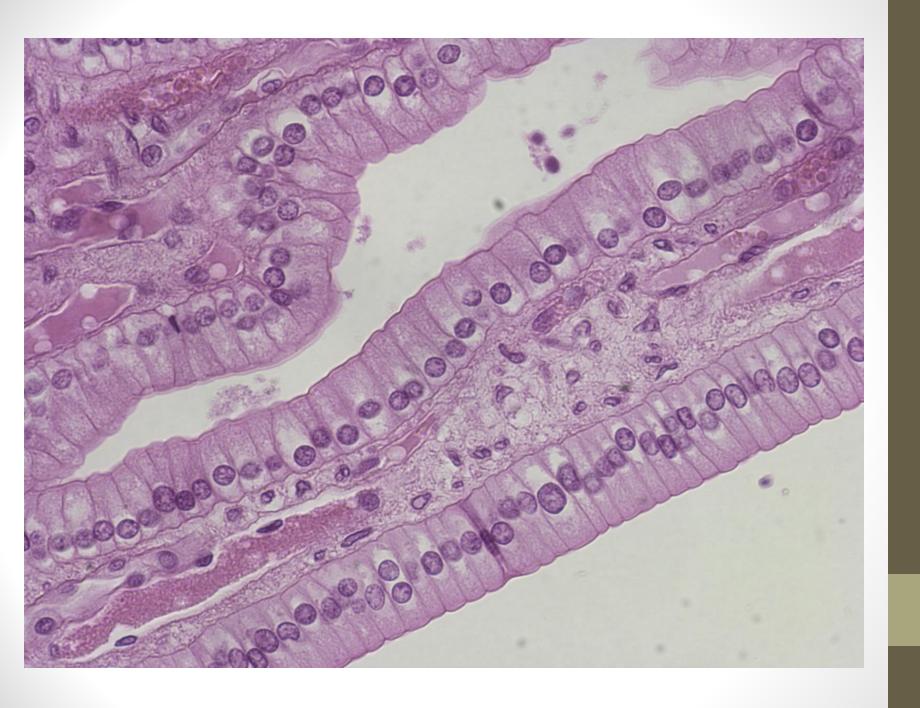

- Primary Name: Muscle
- Subprimary name: Cardiac

- Primary Name: Connective
- Subprimary name: Artery

- Primary Name: Connective
- •Subprimary name: Fibrocartilage

- Primary Name: Epithelium
- Subprimary name: Columnar