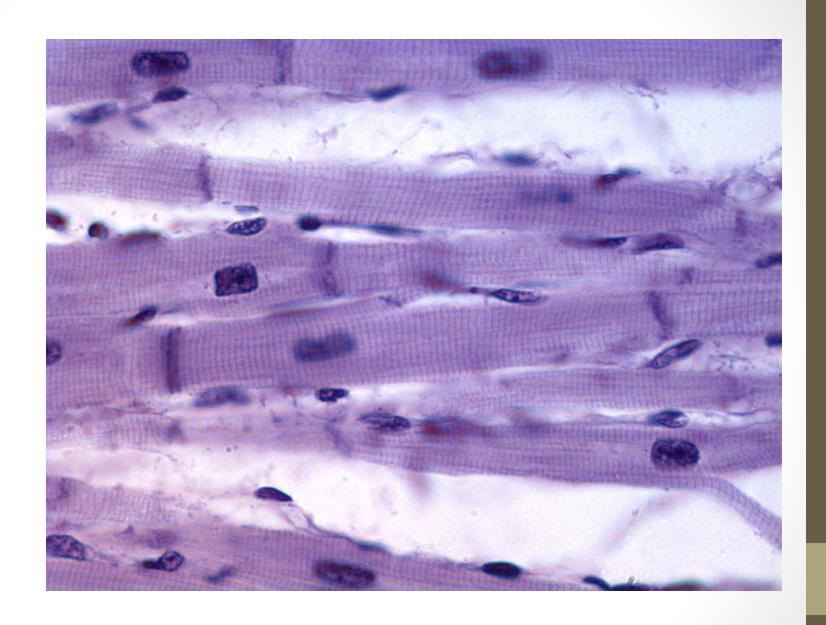

## Histology Review

- Primary Name: Muscle
- Subprimary name: Smooth

- Primary Name: Epithelium
- Subprimary name: cuboidal

- Primary Name: Connective
- Subprimary name: BoneMarrow

- Primary Name: Muscle
- Subprimary name: Skeletal