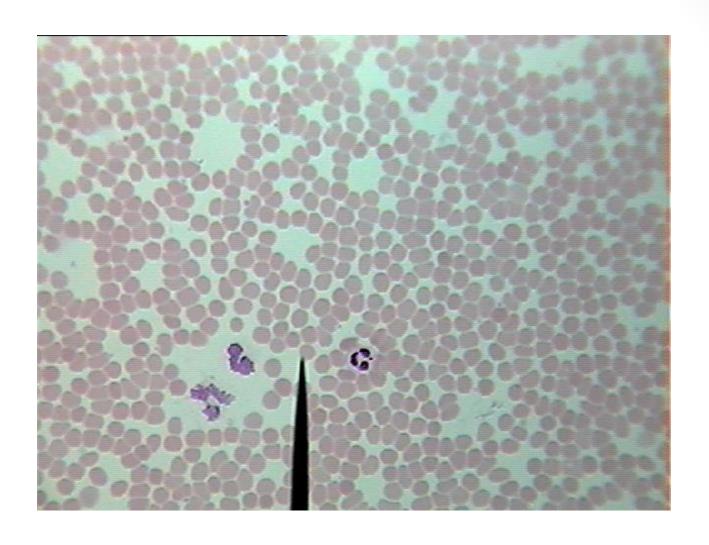

- Primary Name: Connective
- Subprimary name: Blood

- Primary Name: Epithelium
- Subprimary name: Squamous

- Primary Name: Connective
- Subprimary name: Tendon

- Primary Name: Connective
- Subprimary name: Compact Bone