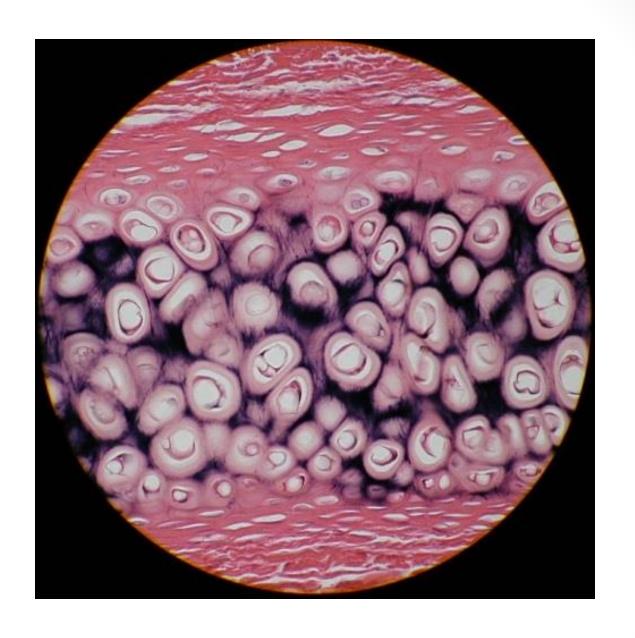

- Primary Name: Connective
- •Subprimary name:

  Elastic Cartilage

- Primary Name: Connective
- Subprimary name:Hyaline Cartilage