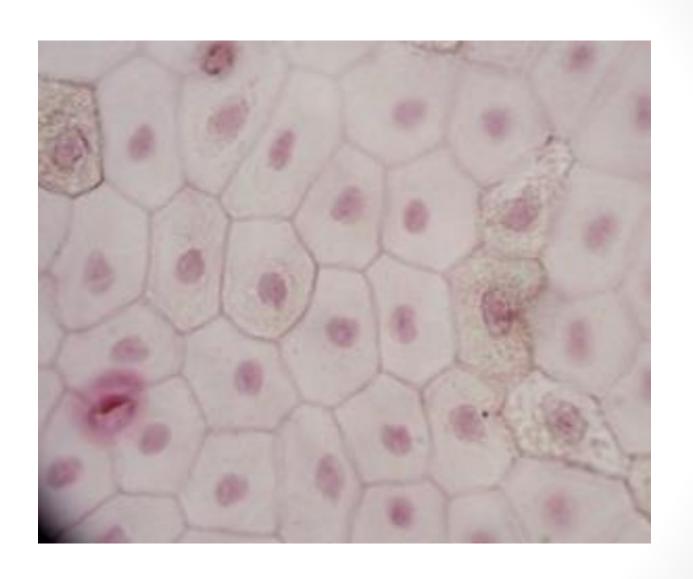

- Primary Name: Muscle
- Subprimary name: Cardiac

- Primary Name: Connective
- Subprimary name: Artery

- Primary Name: Connective
- •Subprimary name: Fibrocartilage

- Primary Name: Epithelium
- Subprimary name: Columnar