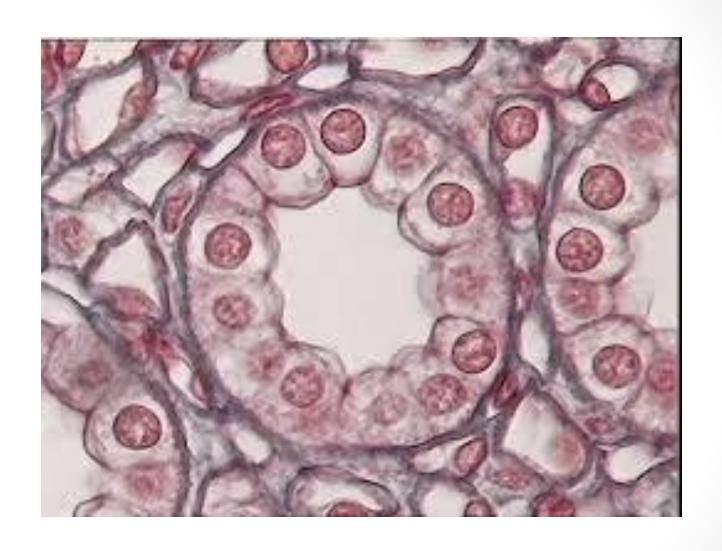

## Histology Review

- Primary Name: Muscle
- Subprimary name: Smooth

- Primary Name: Epithelium
- Subprimary name: cuboidal

- Primary Name: Connective
- Subprimary name: BoneMarrow

- Primary Name: Muscle
- Subprimary name: Skeletal