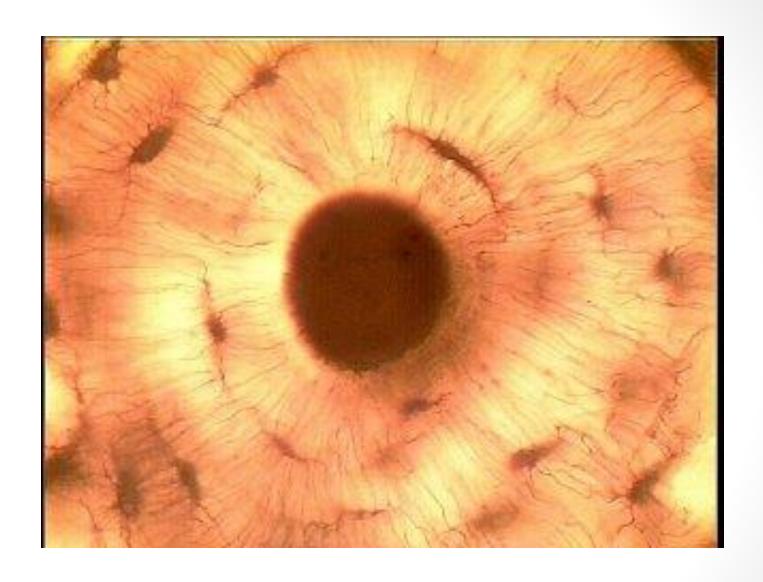

- Primary Name: Muscle
- Subprimary name: Cardiac

- Primary Name: Connective
- Subprimary name: Artery

- Primary Name: Connective
- •Subprimary name: Fibrocartilage

- Primary Name: Epithelium
- Subprimary name: Columnar