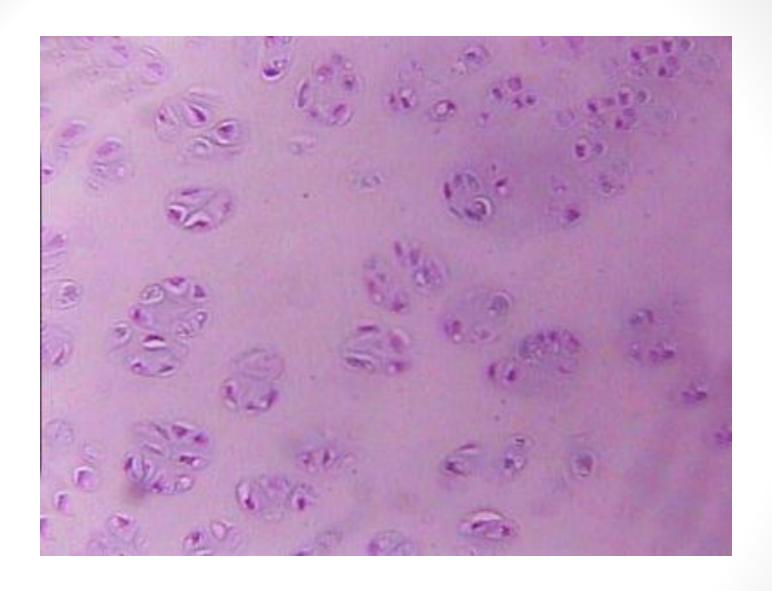

## Histology Review

- Primary Name: Muscle
- Subprimary name: Smooth

- Primary Name: Epithelium
- Subprimary name: cuboidal

- Primary Name: Connective
- Subprimary name: BoneMarrow

- Primary Name: Muscle
- Subprimary name: Skeletal

- Primary Name: Connective
- Subprimary name: Blood

- Primary Name: Epithelium
- Subprimary name: Squamous

- Primary Name: Connective
- Subprimary name: Tendon

- Primary Name: Connective
- Subprimary name: Compact Bone