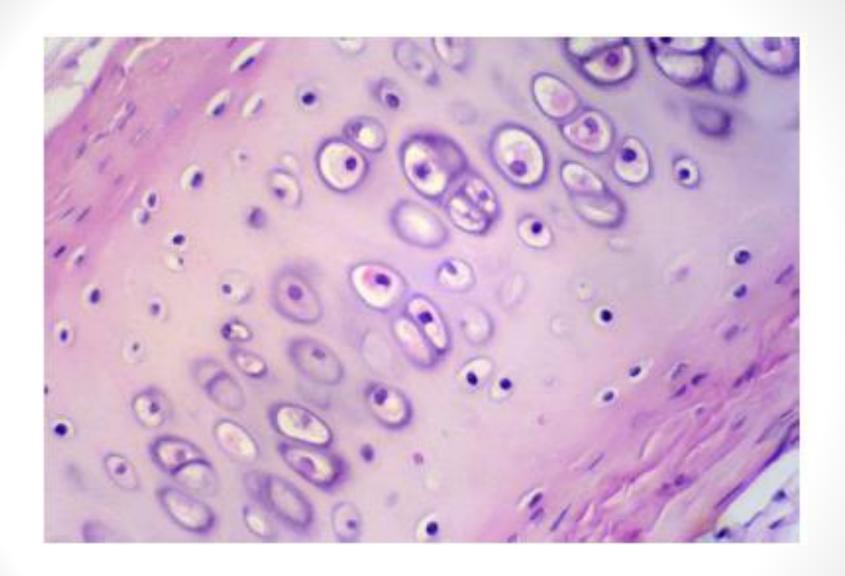

- Primary Name: Connective
- •Subprimary name:

  Elastic Cartilage

- Primary Name: Connective
- Subprimary name:Hyaline Cartilage