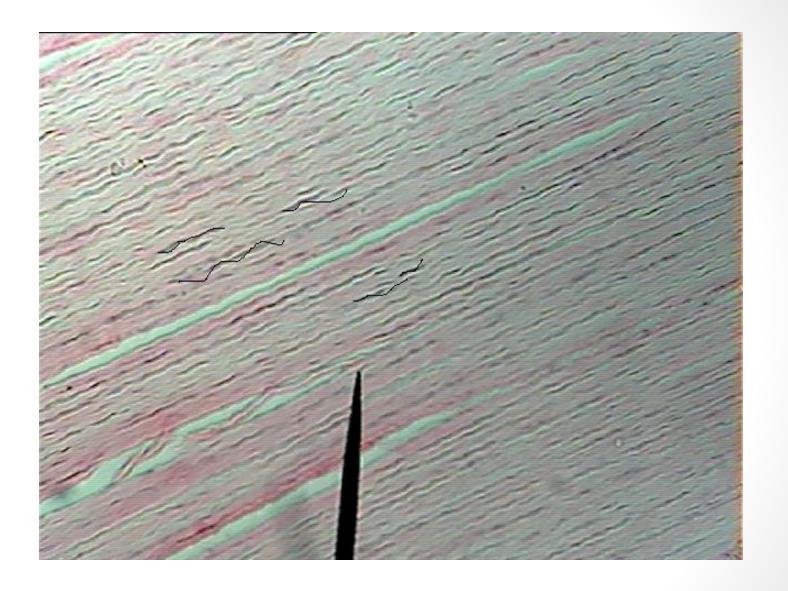

- Primary Name: Connective
- Subprimary name: Blood

- Primary Name: Epithelium
- Subprimary name: Squamous

- Primary Name: Connective
- Subprimary name: Tendon

- Primary Name: Connective
- Subprimary name: Compact Bone