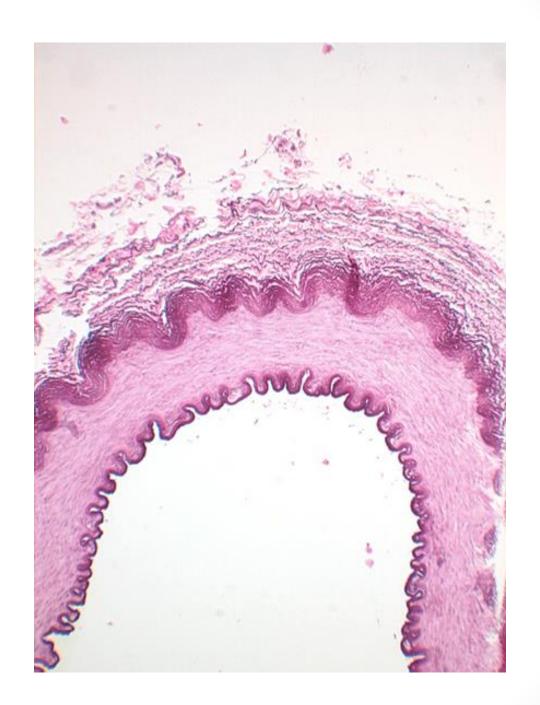

- Primary Name: Muscle
- Subprimary name: Cardiac

- Primary Name: Connective
- Subprimary name: Artery

- Primary Name: Connective
- •Subprimary name: Fibrocartilage

- Primary Name: Epithelium
- Subprimary name: Columnar