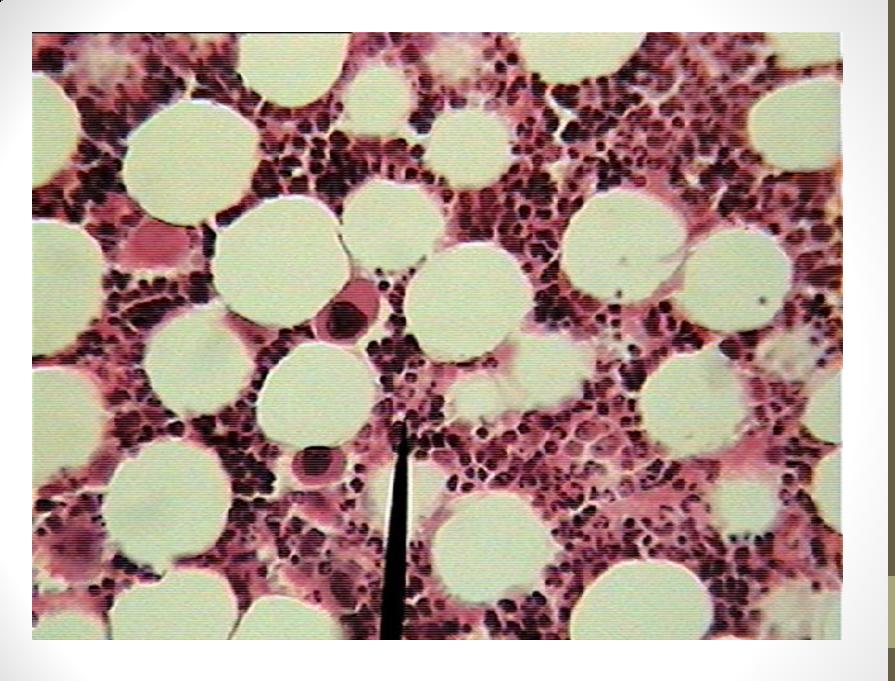

## Histology Review

- Primary Name: Muscle
- Subprimary name: Smooth

- Primary Name: Epithelium
- Subprimary name: cuboidal

- Primary Name: Connective
- Subprimary name: BoneMarrow

- Primary Name: Muscle
- Subprimary name: Skeletal