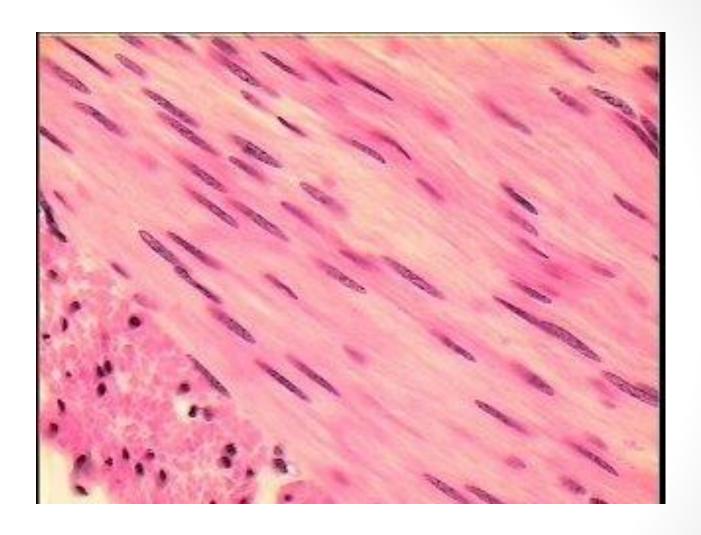

## Histology Review

- Primary Name: Muscle
- Subprimary name: Smooth

- Primary Name: Epithelium
- Subprimary name: cuboidal

- Primary Name: Connective
- Subprimary name: BoneMarrow

- Primary Name: Muscle
- Subprimary name: Skeletal